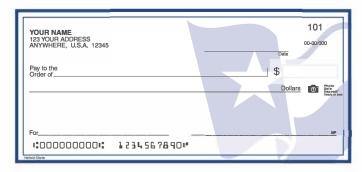

Single: WCSSTAR
Duplicate: WDCSSTAR

Duplicate: WDCSTXMM

Check colors shown are approximations of the actual check design.

Single: WCSGHSA
Duplicate: WDCSGHSA