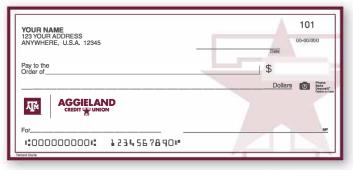

## **Personal Check Selections**

Single: WCSGTEX
Duplicate: WDCSGTEX

Single: WCSSCAT Duplicate: WDCSSCAT

Single: WCSATM

Single: WCSAGL
Duplicate: WDCSAGL

Duplicate: **WDCSATM**Check colors shown are approximations of the actual check design.