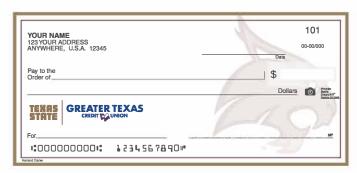

Single: WCSSTAR
Duplicate: WDCSSTAR

Duplicate: WDCSTXMM

Check colors shown are approximations of the actual check design.

Single: WCSGHSA
Duplicate: WDCSGHSA