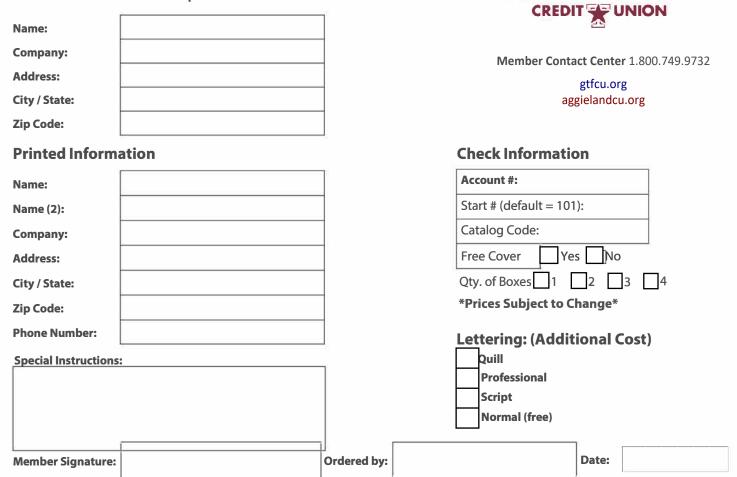

## **Check Order / Reorder Form**

Please complete this label when mailing address differs from printed address on checks or when NO address is printed on checks

**GREATER TEXAS** 

**AGGIELAND** 